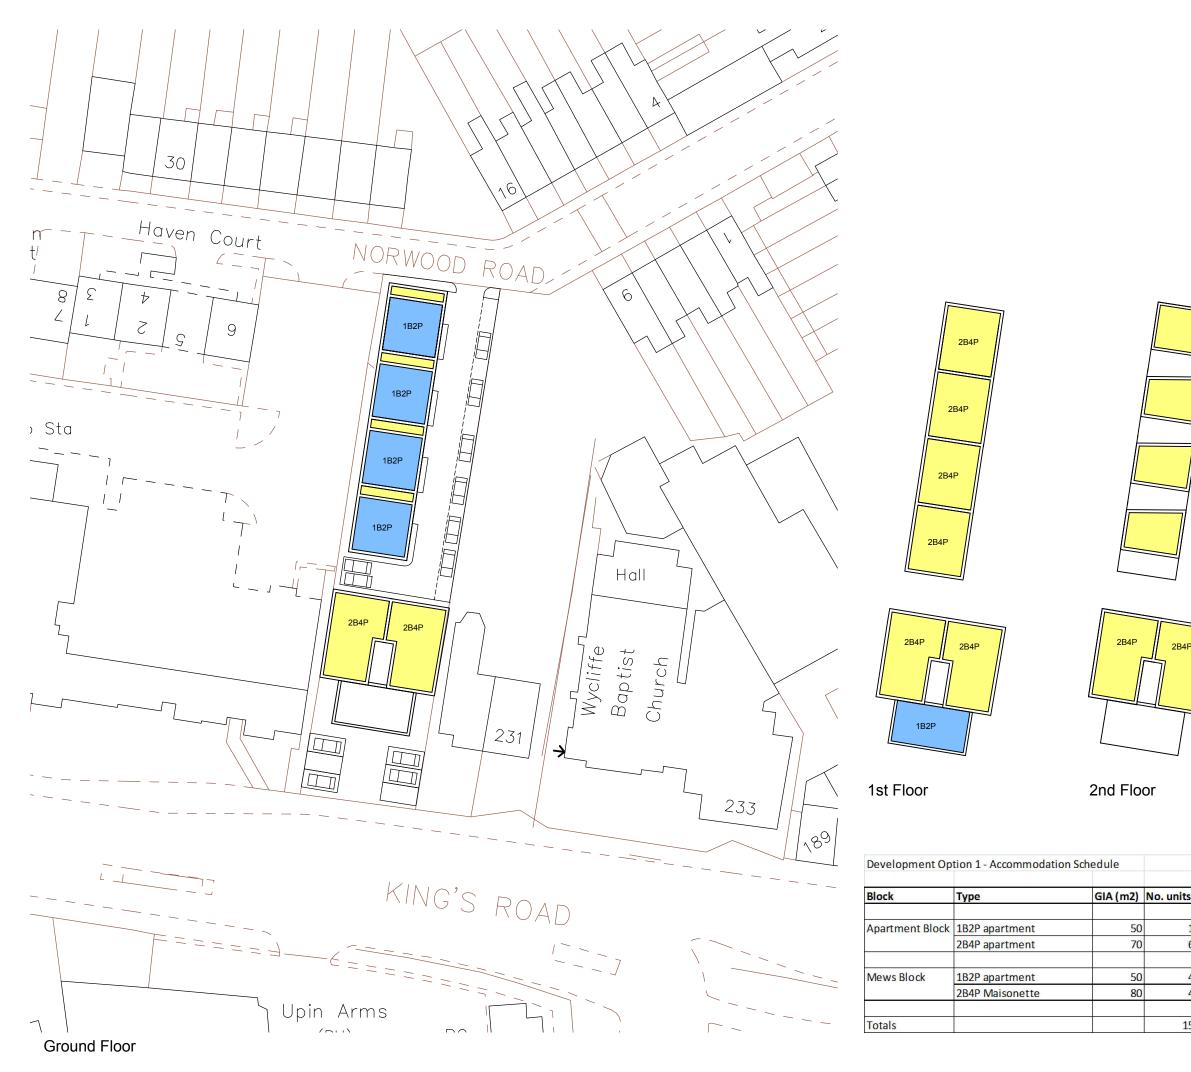

## Feasibility Option 1 Existing Frontage with Apartments Mews - Apartments with Maisonettes above

 Scale
 Date

 1:500
 @ A3
 27.03.19

 Drawn
 Checked

 MS
 MS

 Drawing Number
 Revision

Drawing Number 8129\_SK\_01

## 129\_31\_01

Saunders

Architecture+Urban Design

aundersarchitects.com | 01707 385300 | London | Manchester | Bristol | Welwyn

| s | Total GIA (m2) |
|---|----------------|
|   |                |
| 1 | 50             |
| 6 | 420            |
|   |                |
| 4 | 200            |
| 4 | 320            |
|   |                |
| 5 | 990            |